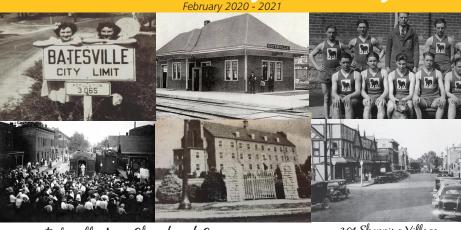

Batesville's early beginnings are tied to a young man's dream of owning and working a piece of farmland in Southeastern Indiana.

Teunis Amacks and his newlywed wife purchased 120 acres of government land in Ripley County's Laughery Township in 1837 and built his home out of the area's hardwood logs and dug a well.

In 1852, Amack sold his homestead to the John Callahan Trust Company to build a railroad right-of-way and establish a town. It was then that the city was laid out into 45 lots, creating the original downtown. The railroad ran through the center of the town, making use of Amack's well to power the locomotives. Joshua Bates, a member of the Callahan Trust Company, was the first to build his home on lot number one. It is from Joshua Bates, that Batesville is said to have received its name.

### The history of the Batesville Area Chamber of Commerce:

**1920:** Batesville Businessmen's Association was organized.

**1949:** Later organized as the Batesville Chamber of Commerce.

**1988:** It became the Batesville Area Chamber of Commerce.

**2019:** Moved to our new downtown location at 301 Shopping Village.

Read more history by visiting the Historical Center or exploring the Portals to the Past, a Self-Guided Tour of Downtown Batesville.