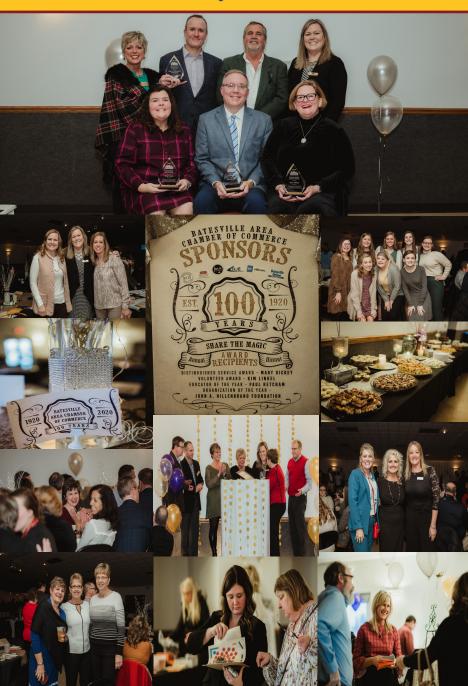

### January 30, 2020

Batesville Area Chamber of Commerce Annual Awards Dinner

Knights of Columbus

Doors Open at 5 pm. Dinner at 6:30 pm with a presentation immediately following.

812.934.3101 | chamber@batesvillein.com