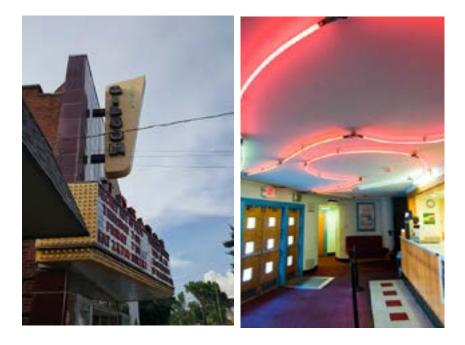

Please visit our events page at www.batesvillein.com/events

or

Dr. C. W. Gibson built a new theatre in 1921 on Main Street with up-to-date plans for regular theatrical plays as well as moving pictures. It began bringing the most celebrated screenplays in production in 1922. "Talking pictures" were installed in 1929. Electrical pianos had long been in use following hand and player pianos. Victrolas, gramophones, and local orchestras were all replaced by sound pictures.

The Gibson is a quaint structure reminiscent of one of the neon-lit buildings one would find along historic Route 66. One of the unique features of the Gibson is it's balcony seating. It is truly like stepping back in time when visting the Gibson.

> 107 N. Main Street, Batesville, IN 47006 812-934-3404

ww.thegibsontheatre.com

Lessons for a Lifetime

At St. Louis Catholic School, we understand the vital need to give children spiritual and intellectual guidance - to help them gain a sense of clarity about who they are and what God expects of them. From Preschool to 8th grade, we're preparing our students to answer God's call as they move toward high school and future roles in family and community by helping them build a strong foundation anchored in faith and knowledge. We find joy in teaching our students to *live for Jesus, love others, and learn*.