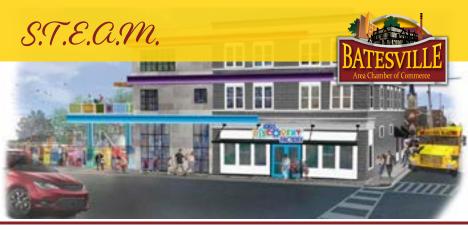

812.934.3723 | @BBL.BatesvilleIN

Kids Discovery Factory is excited to unveil the most recent illustration of their planned building renovation and expansion in downtown Batesville, IN.

#### **KIDS DISCOVERY FACTORY**

**Our Mission:** Sparking a passion for STEAM, inspiring generations of young learners to innovate and create, utilizing art as a catalyst for exploration of Science, Technology, Engineering and Mathematics. Kids Discovery Factory will be a vibrant STEAM (Science, Technology, Engineering, Art and Mathematics) discovery center.

**Outreach Programs:** Annual STEAM Enrichment Camp for kindergarten-6th graders held each July; Kids Discovery Mobile Factory, an engaging collection of large, innovative mobile STEAM exhibits and activities, travels to regional schools to complement classroom-based learning by inspiring students with hands-on experiences; Museum for a Day innovative mobile STEAM exhibits are open to the public, sparking the imaginations of kids and families throughout southeastern Indiana and are held periodically throughout the year.