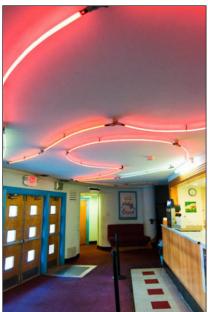

> Please visit our events page at www.batesvillein.com/events or scan the QR code below:

Celebrating Over 100 Years!

Dr. C. W. Gibson built a new theatre in 1921 on Main Street with up-to-date plans for regular theatrical plays as well as moving pictures. It began bringing the most celebrated screenplays in production in 1922. "Talking pictures" were installed in 1929. Electrical pianos had long been in use following hand and player pianos. Victrolas, gramophones, and local orchestras were all replaced by sound pictures.

The Gibson is a quaint structure reminiscent of one of the neon-lit buildings one would find along historic Route 66.

One of the unique features of the Gibson is it's balcony seating.

It is truly like stepping back in time when visting the Gibson.

107 N. Main Street, Batesville, IN 47006 812-934-3404

www.thegibsontheatre.com