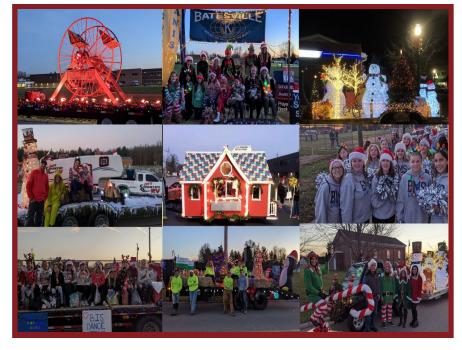

# Check Out What's Happening in our Local Area!

We offer so many great events in our local communities all year round!

Check out the Batesville Area Chamber Community Calendar to see what is going on in our local community. Remember you can post your local events too!

> Please visit our events page at www.batesvillein.com/events or scan the QR code below:

Celebrating Over 100 Years!

Dr. C. W. Gibson built a new theatre in 1921 on Main Street with up-to-date plans for regular theatrical plays as well as moving pictures. It began bringing the most celebrated screenplays in production in 1922. "Talking pictures" were installed in 1929. Electrical pianos had long been in use following hand and player pianos. Victrolas, gramophones, and local orchestras were all replaced by sound pictures.