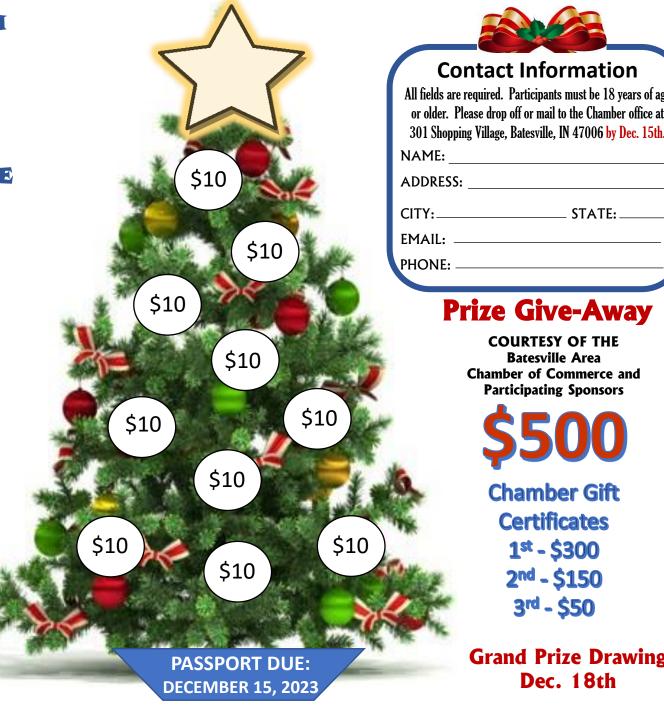

### Two Ways To Enter The Drawing

Simply guess how many pieces of candy are in the candy jar displayed at the Batesville Area Chamber office. Then write your guess on the Star at the top of the tree.

> Make a purchase at any of the listed businesses and you will receive a stamp for each \$10 you spend on your passport. (unlimited entries)

Submit your passport with all 10 stamps back to the **Batesville Area Chamber** of Commerce at 301 Shopping Village for a chance to win Chamber **Checks (Gift Certificates)** good at over 170 different Chamber businesses.

## **Contact Information**

All fields are required. Participants must be 18 years of age or older. Please drop off or mail to the Chamber office at 301 Shopping Village, Batesville, IN 47006 by Dec. 15th. NAME: ADDRESS: \_\_\_\_\_ CITY: \_\_\_\_\_ STATE: \_\_\_\_

## **Prize Give-Away**

**COURTESY OF THE Batesville Area Chamber of Commerce and Participating Sponsors** 

\$500

## **Chamber Gift Certificates**

1<sup>st</sup> - \$300

2<sup>nd</sup> - \$150

3rd - \$50

**Grand Prize Drawing** Dec. 18th